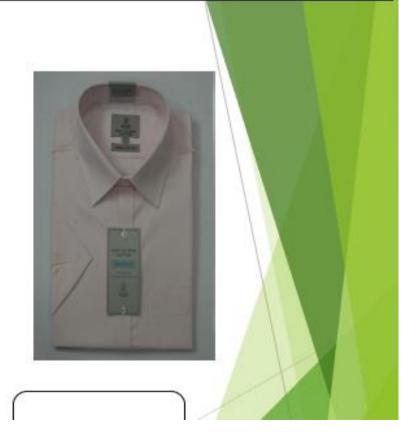

|
|----|----------------------------------|---------|
| 22 | Feed of the ARM                  | 38 Set  |
| 23 | APW Machine Bond Pocket          | 1 Set   |
| 24 | Pattern Sewing Machine           | 1 Set   |
| 25 | Eye Late Hole Machine            | 1 Set   |
| 26 | DLU Machine                      | 4 Set   |
| 27 | Saddle Stitch Machine            | 1 Set   |
| 28 | Cloth Cutting Machine            | 8 set   |
| 29 | Band Knife Cloth Cutting Machine | 1set    |
| 30 | Straight Linear Fusing Press     | 3set    |
|    | Total=                           | 1001set |

# **CUTTING SECTION**









# SAMPLE SECTION









# SEWING SECTION









# OUR BUYERS VISITING OUR DREAM PROJET















# PRODUCT GALLARY - MENS



# PRODUCT GELLARY - MENS





































































































#### Ladies Woven Top











Thank

Understandindfulfillthedynamic needofcustomersindmarketsin ordertoprovidethemwithtop-class servicændbuildlong-term relationshipsbuilton trustand care.



www.delicate-bd.com