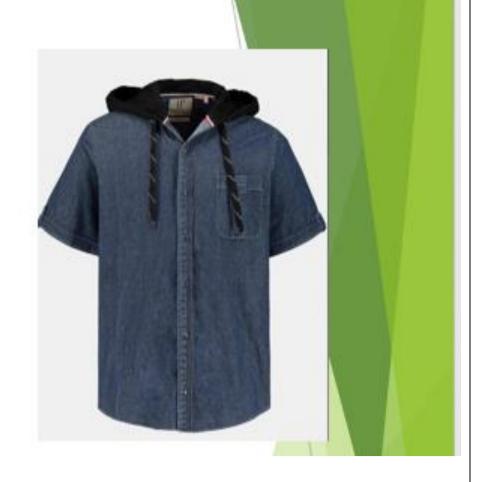

| 1 set   |
|----|----------------------------------|---------|
| 22 | Feed of the ARM                  | 38 Set  |
| 23 | APW Machine Bond Pocket          | 1 Set   |
| 24 | Pattern Sewing Machine           | 1 Set   |
| 25 | Eye Late Hole Machine            | 1 Set   |
| 26 | DLU Machine                      | 4 Set   |
| 27 | Saddle Stitch Machine            | 1 Set   |
| 28 | Cloth Cutting Machine            | 8 set   |
| 29 | Band Knife Cloth Cutting Machine | 1set    |
| 30 | Straight Linear Fusing Press     | 3set    |
|    | Total=                           | 1001set |

# **CUTTING SECTION**









# SAMPLE SECTION









# SEWING SECTION









# OUR BUYERS VISITING OUR DREAM PROJET















# PRODUCT GALLARY - MENS



# PRODUCT GELLARY - MENS





































































































#### Ladies Woven Top











Thank

Understandindfulfillthedynamic needofcustomersindmarketsin ordertoprovidethemwithtop-class servicændbuildlong-term relationshipsbuilton trustand care.



www.delicate-bd.com