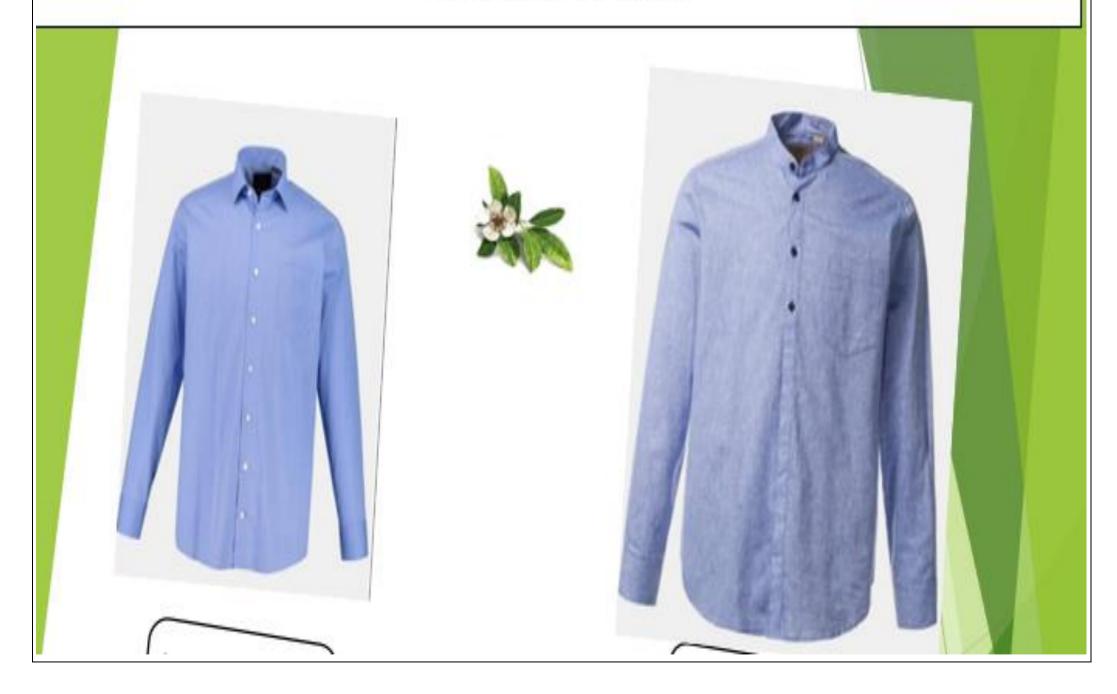

|

| 21 | Generator                        | 1 set   |
|----|----------------------------------|---------|
| 22 | Feed of the ARM                  | 38 Set  |
| 23 | APW Machine Bond Pocket          | 1 Set   |
| 24 | Pattern Sewing Machine           | 1 Set   |
| 25 | Eye Late Hole Machine            | 1 Set   |
| 26 | DLU Machine                      | 4 Set   |
| 27 | Saddle Stitch Machine            | 1 Set   |
| 28 | Cloth Cutting Machine            | 8 set   |
| 29 | Band Knife Cloth Cutting Machine | 1set    |
| 30 | Straight Linear Fusing Press     | 3set    |
|    | Total=                           | 1001set |

# **CUTTING SECTION**









# SAMPLE SECTION









# SEWING SECTION









# OUR BUYERS VISITING OUR DREAM PROJET















# PRODUCT GALLARY - MENS



# PRODUCT GELLARY - MENS





































































































#### Ladies Woven Top











Thank

Understandindfulfillthedynamic needofcustomersindmarketsin ordertoprovidethemwithtop-class servicændbuildlong-term relationshipsbuilton trustand care.



www.delicate-bd.com